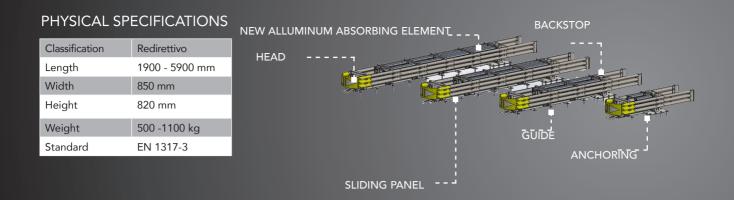

### CRASHWORTHY, AFFORDABLE CRASH CUSHION

The family of redirective TAU TUBE Parallel Crash Cushion features excellent impact performance at an affordable price by utilizing a superior telescoping, energy absorbing design. The family of parallel crash cushion TAU TUBE, absorbs impacts in very narrow spaces, up to 110km/h in less than 6m, and in tunnels. The family of parallel crash cushion TAU TUBE has been engineered to allow some interchangeably with TAU spare parts, which results in significant savings in inventory and maintenance costs. The TAU TUBE Parallel Crash Cushion family has been designed using the best engineering solutions and the most advanced material to guarantee the highest performance. The aluminum parts used for absorbing energy are resistant to any type of corrosion

#### **FEATURES**

- Meets EN 1317-3 50, 80, 100 and 110 km/h test criteria
- » Low cost hazard protection family
- TAU TUBE 110 absorbs up to 110km/h in less than 6m
- Installable in tunnels and narrow hazard points
- >> Easy to install