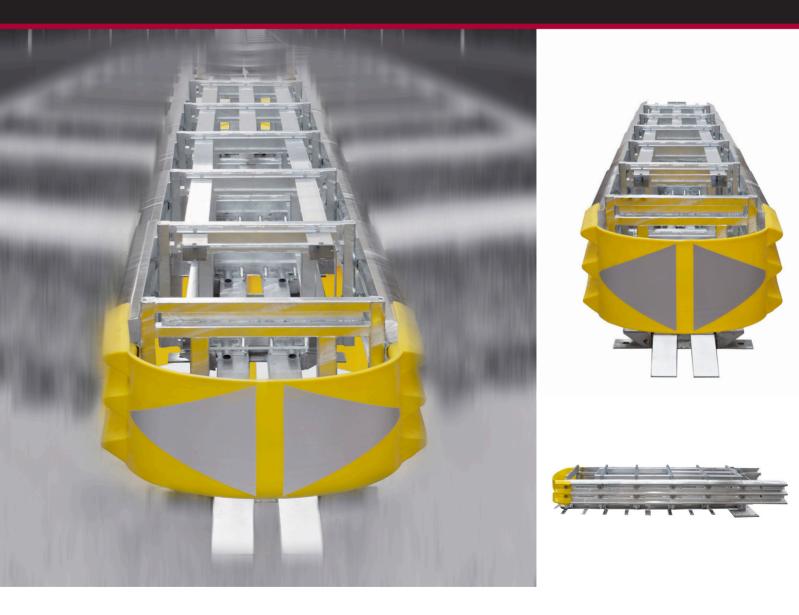

### CRASHWORTHY, AFFORDABLE CRASH CUSHION

The family of redirective TAU TUBE Parallel Crash Cushion features excellent impact performance at an affordable price by utilizing a superior telescoping, energy absorbing design. The family of parallel crash cushion TAU TUBE, absorbs impacts in very narrow spaces, up to 110km/h in less than 6m, and in tunnels. The family of parallel crash cushion TAU TUBE has been engineered to allow some interchangeably with TAU spare parts, which results in significant savings in inventory and maintenance costs. The TAU TUBE Parallel Crash Cushion family has been designed using the best engineering solutions and the most advanced material to guarantee the highest performance. The aluminum parts used for absorbing energy are resistant to any type of corrosion

#### **FEATURES**

- Meets EN 1317-3 50, 80, 100 and 110 km/h test criteria
- » Low cost hazard protection family
- TAU TUBE 110 absorbs up to 110km/h in less than 6m
- Installable in tunnels and narrow hazard points
- >> Easy to install